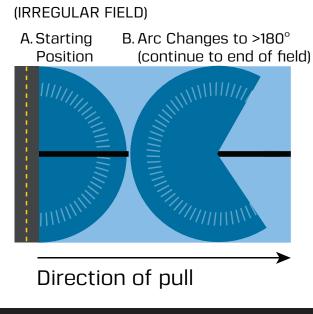

## FEATURES:

**EXAMPLE 1** 

(EL

- AUTOMATICALLY CHANGE THE ARC OF THROW: STARTING POSITION 180°, SECOND POSITION CHANGES TO 180°-330° AT SET TIME.
- 100% RETROFITTABLE! CAN BE FIT TO ANY SR150 SERIES BIG GUN<sup>®</sup> SPRINKLER.
- SIMPLE AND ROBUST CONSTRUCTION FOR EASY USE AND DURABILITY.